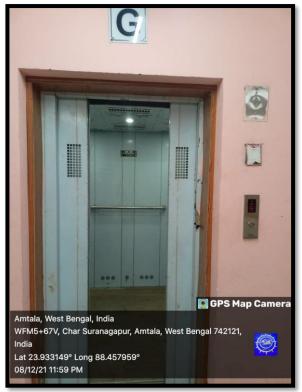

|
| 11.     | Automatic Sanitary Pad Vending Machine in Campus                       |

#### Pedestrian Friendly Pathway:





#### Campus surrounded by Trees:



Bicycle Stand:



24/05/23 03:05 PM

#### <u>LED Light With Solar Panel</u> :



🐼 309° NW

Person Name : Jatindra Rajendra

Mahavidyala

Coople

#### Ban Use of Plastic :

#### Dustbins:





<u>Water Tank made by Public Health Engineering</u> -(P.H.E.) <u>Department with Solar Power System</u>:



Extra Water Tank donated by Murshidabad Zila Parishad (Operated by Solar Energy):



#### Flower Garden:



# Amtala, West Bengal, India WFJ5+X2W, Amtala, Char Suranagapur, West Bengal 742121, India Lat 23.932687° Long 88.457761° 24/05/23 03:04 PM

#### Medicinal Garden :









#### CC Camera Surveillance :



#### Ramp & Lift: