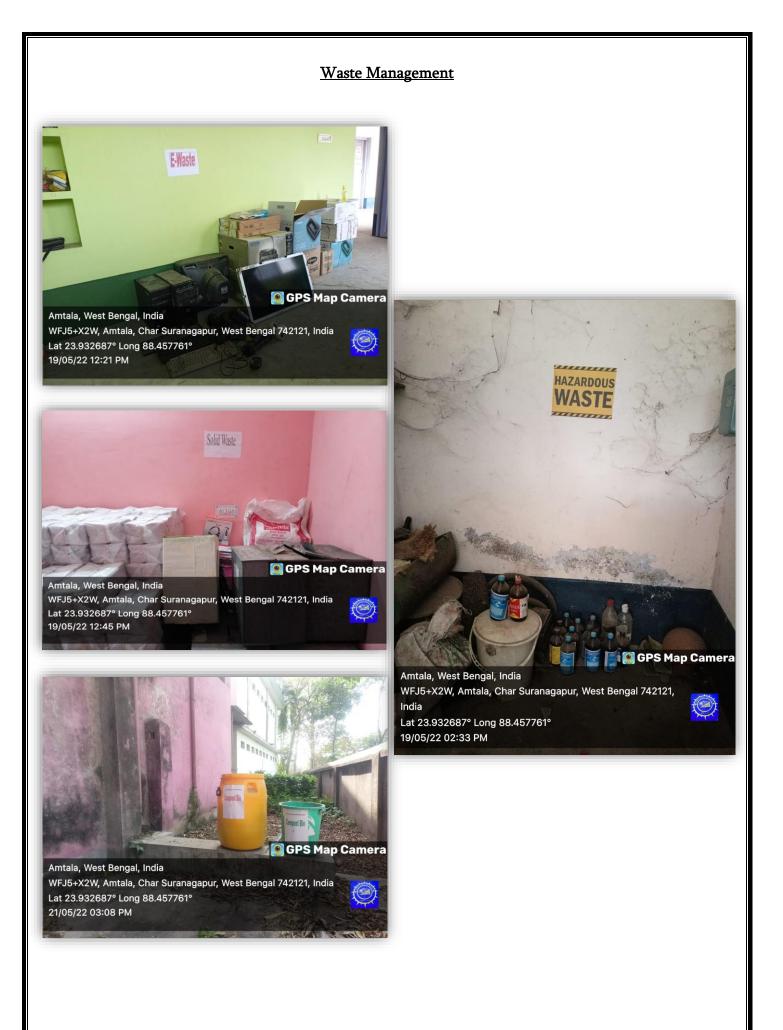

### Green Campus initiative by Jatindra Rajendra Mahavidyalaya

| Sl. No. | Торіс                                                                  |
|---------|------------------------------------------------------------------------|
| 1.      | Pedestrian Friendly Pathway                                            |
| 2.      | Ban on Plastic Use                                                     |
| 3.      | Landscaping with Trees                                                 |
| 4.      | Use of LED bulb                                                        |
|         | GoWB - P.H.E.D. Drinking Water Tank and Drinking water tank donated by |
| 5.      | Murshidabad Zila Parishad operated by Solar Energy and other water     |
|         | purifiers                                                              |
| 6.      | High Voltage Solar LED Light                                           |
| 7.      | Waste Management                                                       |
| 8.      | Flower Garden                                                          |
| 9.      | Use of various types of Dustbins for various materials                 |
| 10.     | Tobacco Free Campus                                                    |
| 11.     | Automatic Sanitary Pad Vending Machine in Campus                       |