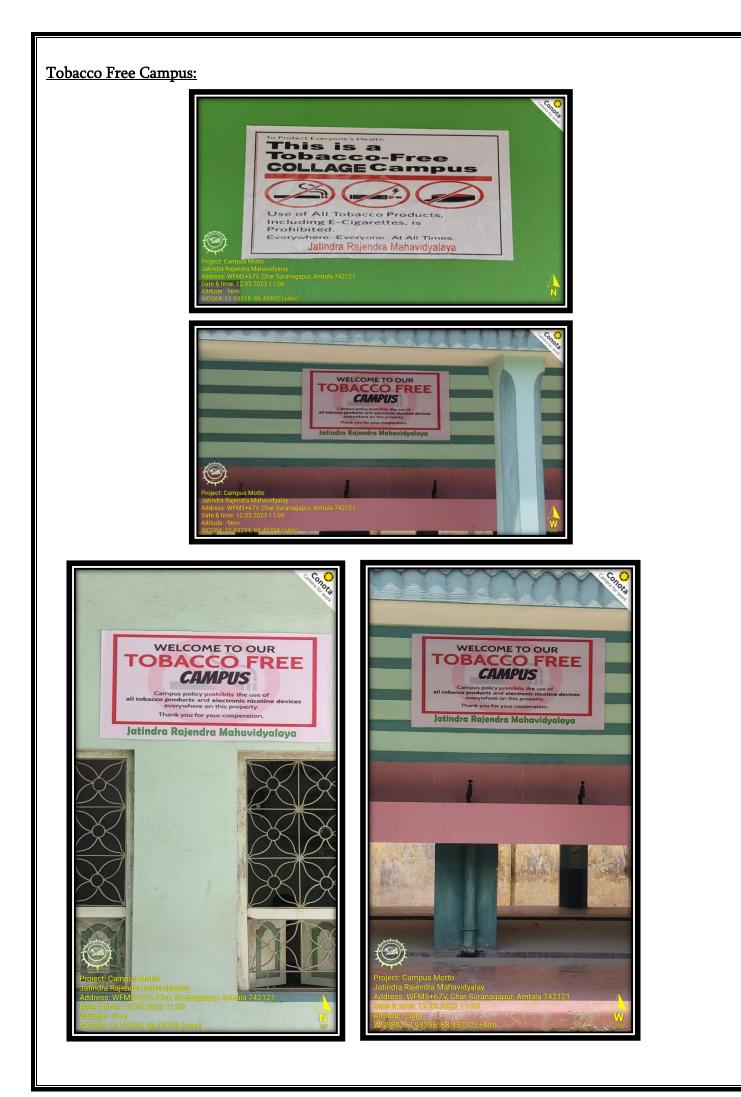

### Green Campus initiative by Jatindra Rajendra Mahavidyalaya

| Sl. No. | Торіс                                                                  |
|---------|------------------------------------------------------------------------|
| 1.      | Pedestrian Friendly Pathway                                            |
| 2.      | Ban on Plastic Use                                                     |
| 3.      | Landscaping with Trees                                                 |
| 4.      | Use of LED bulb                                                        |
|         | GoWB - P.H.E.D. Drinking Water Tank and Drinking water tank donated by |
| 5.      | Murshidabad Zila Parishad operated by Solar Energy and other water     |
|         | purifiers                                                              |
| 6.      | High Voltage Solar LED Light                                           |
| 7.      | Waste Management                                                       |
| 8.      | Flower Garden                                                          |
| 9.      | Use of various types of Dustbins for various materials                 |
| 10.     | Tobacco Free Campus                                                    |
| 11.     | Automatic Sanitary Pad Vending Machine in Campus                       |