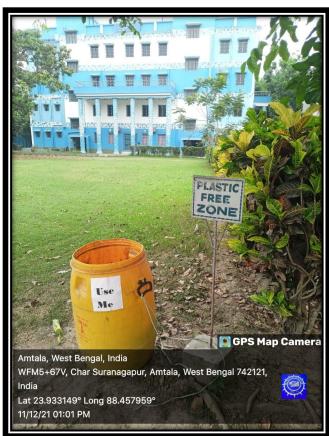

#### Ban Use of Plastic :

#### Dustbins:

<u>Water Tank made by Public Health Engineering</u> -(P.H.E.) <u>Department with Solar Power System</u>:

Extra Water Tank donated by Murshidabad Zila Parishad (Operated by Solar Energy):