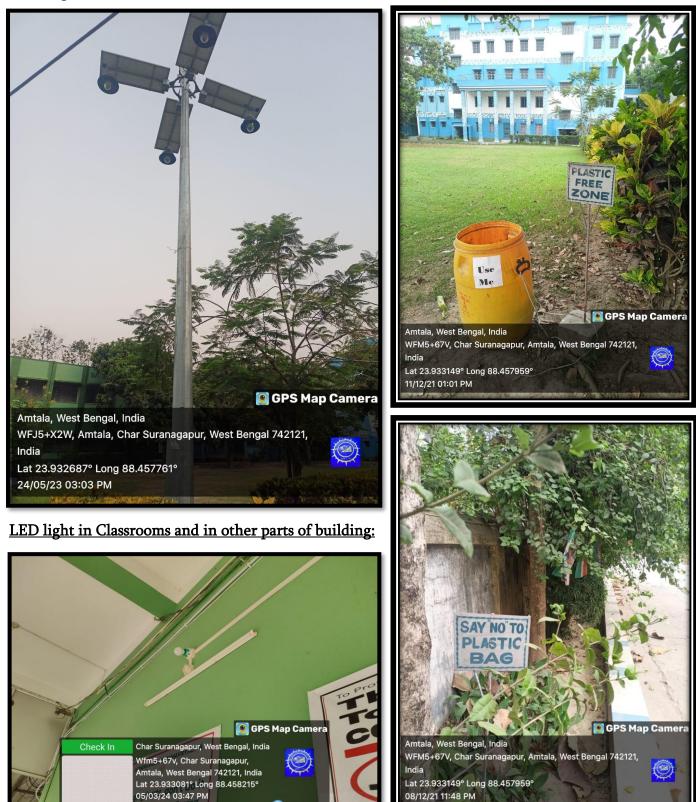

#### <u>LED Light With Solar Panel</u> :

🐼 309° NW

Person Name : Jatindra Rajendra

Mahavidyala

Coople