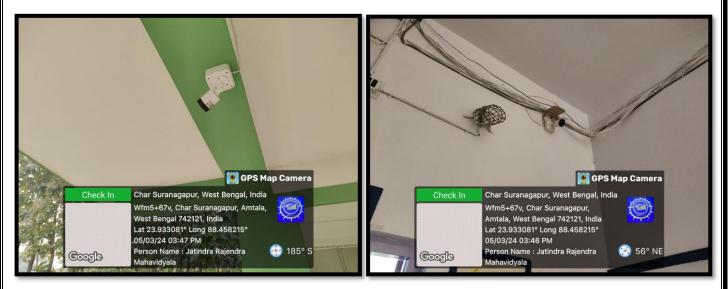

|
| 11.     | Automatic Sanitary Pad Vending Machine in Campus                       |

#### Pedestrian Friendly Pathway:





#### Campus surrounded by Trees:



Bicycle Stand:



24/05/23 03:05 PM

#### <u>LED Light With Solar Panel</u> :



🐼 309° NW

Person Name : Jatindra Rajendra

Mahavidyala

Coople

#### Ban Use of Plastic :

#### Dustbins:





<u>Water Tank made by Public Health Engineering</u> -(P.H.E.) <u>Department with Solar Power System</u>:



Extra Water Tank donated by Murshidabad Zila Parishad (Operated by Solar Energy):



#### Flower Garden:



# Amtala, West Bengal, India WFJ5+X2W, Amtala, Char Suranagapur, West Bengal 742121, India Lat 23.932687° Long 88.457761° 24/05/23 03:04 PM

#### Medicinal Garden :









#### CC Camera Surveillance :



#### Ramp & Lift: