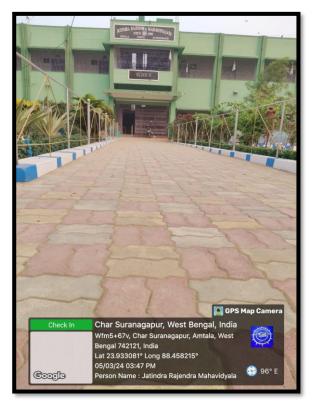

| GoWB - P.H.E.D. Drinking Water Tank and Drinking water tank donated by |
| 5.      | Murshidabad Zila Parishad operated by Solar Energy and other water     |
|         | purifiers                                                              |
| 6.      | High Voltage Solar LED Light                                           |
| 7.      | Waste Management                                                       |
| 8.      | Flower Garden                                                          |
| 9.      | Use of various types of Dustbins for various materials                 |
| 10.     | Tobacco Free Campus                                                    |
| 11.     | Automatic Sanitary Pad Vending Machine in Campus                       |

#### Pedestrian Friendly Pathway:





#### Campus surrounded by Trees:



Bicycle Stand:



24/05/23 03:05 PM

#### <u>LED Light With Solar Panel</u> :



🐼 309° NW

Person Name : Jatindra Rajendra

Mahavidyala

Coople

#### Ban Use of Plastic :

#### Dustbins:





<u>Water Tank made by Public Health Engineering</u> -(P.H.E.) <u>Department with Solar Power System</u>:



Extra Water Tank donated by Murshidabad Zila Parishad (Operated by Solar Energy):



#### Flower Garden:



# Amtala, West Bengal, India WFJ5+X2W, Amtala, Char Suranagapur, West Bengal 742121, India Lat 23.932687° Long 88.457761° 24/05/23 03:04 PM

#### Medicinal Garden :









#### CC Camera Surveillance :



#### Ramp & Lift: