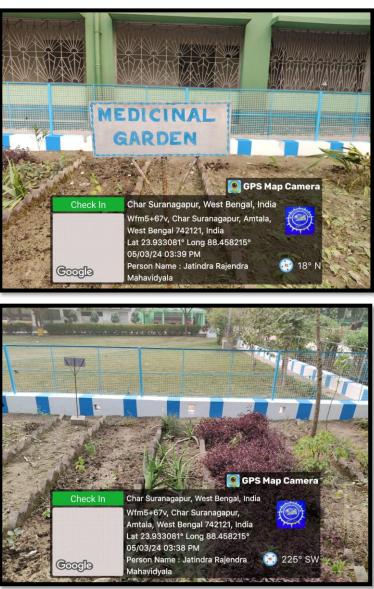

Campus                                                    |
| 11.     | Automatic Sanitary Pad Vending Machine in Campus                       |

#### Pedestrian Friendly Pathway:





#### Campus surrounded by Trees:



Bicycle Stand:



24/05/23 03:05 PM

#### <u>LED Light With Solar Panel</u> :



🐼 309° NW

Person Name : Jatindra Rajendra

Mahavidyala

Coople

#### Ban Use of Plastic :

#### Dustbins:





<u>Water Tank made by Public Health Engineering</u> -(P.H.E.) <u>Department with Solar Power System</u>:



Extra Water Tank donated by Murshidabad Zila Parishad (Operated by Solar Energy):



#### Flower Garden:



# Amtala, West Bengal, India WFJ5+X2W, Amtala, Char Suranagapur, West Bengal 742121, India Lat 23.932687° Long 88.457761° 24/05/23 03:04 PM

#### Medicinal Garden :









#### CC Camera Surveillance :



#### Ramp & Lift: