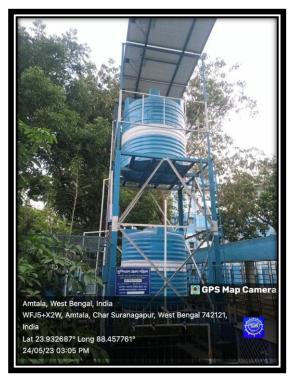

#### Dustbins:

<u>Water Tank made by Public Health Engineering</u> -(P.H.E.) <u>Department with Solar Power System</u>:

Extra Water Tank donated by Murshidabad Zila Parishad (Operated by Solar Energy):

# Amtala, West Bengal, India WFJ5+X2W, Amtala, Char Suranagapur, West Bengal 742121, India Lat 23.932687° Long 88.457761° 24/05/23 03:04 PM